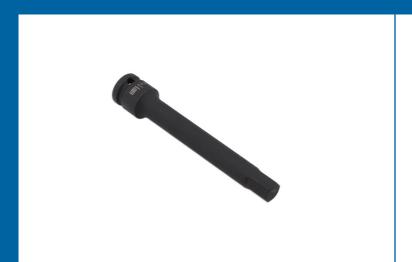

## Extra Long Impact Hex Bit 1/2"D 14mm

A 150mm long 1/2"D impact quality 14mm hex bit socket, suitable for use on hard to reach or recessed fixings. Featuring a one piece construction and manufactured from chrome molybdenum for impact strength with anti-corrosion black phosphate finish, together with a groove and holes for use with a retaining ring and pin.

## **Additional Information**

- · A long reach hex bit socket, for applications where a standard length hex bit will not fit.
- Size: 14mm x 150mm x 1/2"D.
- Impact quality, manufactured from chrome molybdenum for strength, with a black phosphate finish.
- Other sizes available, see Part Nos. 8581 (5mm), 8582 (6mm), 8583 (7mm), 8584 (8mm), 8585 (10mm), 8586 (12mm). Also available as part of a set, Part No. 8580.