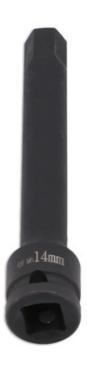

## Extra Long Impact Hex Bit 1/2"D 14mm

A 150mm long 1/2"D impact quality 14mm hex bit socket, suitable for use on hard to reach or recessed fixings. Featuring a one piece construction and manufactured from chrome molybdenum for impact strength with anti-corrosion black phosphate finish, together with a groove and holes for use with a retaining ring and pin.

## **Additional Information**

- · A long reach hex bit socket, for applications where a standard length hex bit will not fit.
- Size: 14mm x 150mm x 1/2"D.
- Impact quality, manufactured from chrome molybdenum for strength, with a black phosphate finish.
- Other sizes available, see Part Nos. 8581 (5mm), 8582 (6mm), 8583 (7mm), 8584 (8mm), 8585 (10mm), 8586 (12mm). Also available as part of a set, Part No. 8580.