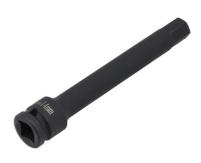

## Extra Long Impact Hex Bit 1/2"D 14mm

A 150mm long 1/2"D impact quality 14mm hex bit socket, suitable for use on hard to reach or recessed fixings. Featuring a one piece construction and manufactured from chrome molybdenum for impact strength with anti-corrosion black phosphate finish, together with a groove and holes for use with a retaining ring and pin.

## **Additional Information**

- · A long reach hex bit socket, for applications where a standard length hex bit will not fit.
- Size: 14mm x 150mm x 1/2"D.
- Impact quality, manufactured from chrome molybdenum for strength, with a black phosphate finish.
- Other sizes available, see Part Nos. 8581 (5mm), 8582 (6mm), 8583 (7mm), 8584 (8mm), 8585 (10mm), 8586 (12mm). Also available as part of a set, Part No. 8580.